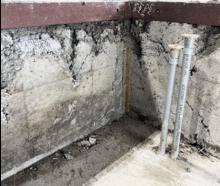

Unlike traditional in-floor pit levelers that require extensive time and structural modifications, Dockzilla's exterior loading dock levelers and Dock House exterior leveler are steel structures that are installed on the outside of the building and can easily be detached and relocated.

## PLUG & PLAY PUSH-BUTTON POWER

RUN ELECTRICAL CONDUIT

**OBSOLETE** BUILDING FLOOR PIT LEVELER