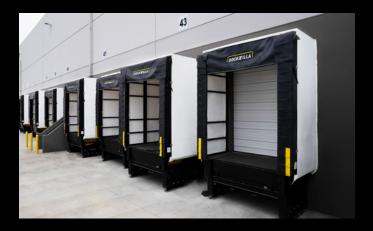

# ABOUT DOCKZILLA'S EXTERIOR LOADING DOCK LEVELERS

Dockzilla has engineered an exterior loading system that attaches to the outside of your facility in just one day.

No demolition, concrete pouring or trades required.

Unlike traditional in-floor pit levelers that require extensive time and structural modifications, Dockzilla's exterior loading dock levelers and Dock House exterior leveler are steel structures that are installed on the outside of the building and can easily be detached and relocated.

# **EXTERIOR LOADING DOCK LEVELER** WITH DOCK HOUSE ENCLOSURE