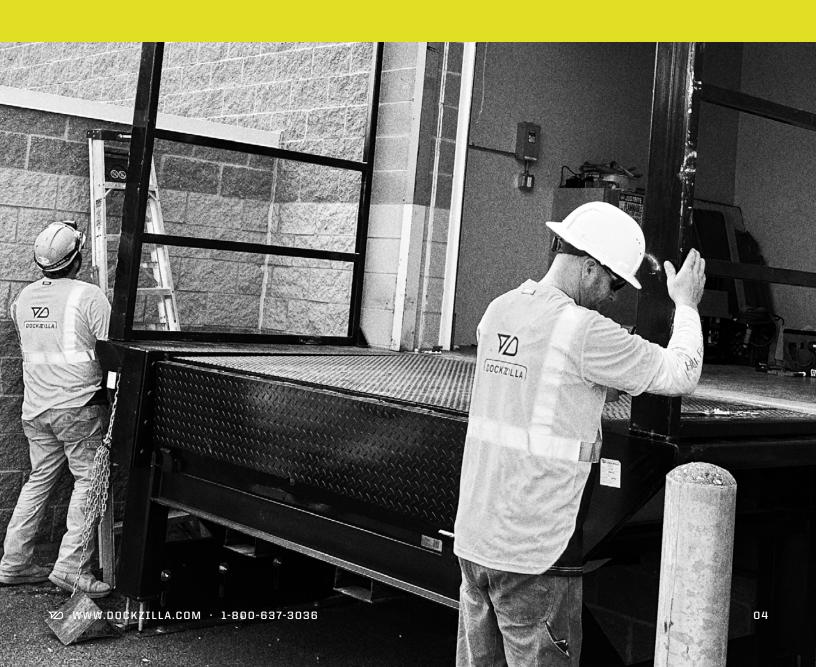

# ABOUT DOCKZILLA'S EXTERIOR LOADING DOCK LEVELERS

Dockzilla has engineered an exterior loading system that attaches to the outside of your facility in just one day.

No demolition, concrete pouring or trades required.

Unlike traditional in-floor pit levelers that require extensive time and structural modifications, Dockzilla's exterior loading dock levelers and Dock House exterior leveler are steel structures that are installed on the outside of the building and can easily be detached and relocated.

# INSTALLS 10X FASTER THAN PIT LEVELERS