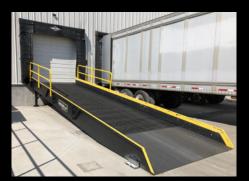

### EXTERIOR LOADING DOCK LEVELER WITH HANDRAILS

# EXTERIOR DOCK LEVELERS DELIVER QUICK INSTALL WITH ABILITY TO RELOCATE

When a carmaker moved into a temporary building during a construction project, they needed levelers ASAP. And they could not wait on the arduous process of digging pits. Since it was a temporary set-up, they also wanted to be able to relocate their new dock levelers when operations were reinstated at their permanent building. Dockzilla's Exterior Dock Levelers were the only solution that could deliver on a fast install and the modularity to repurpose their asset.

#### **PROJECT HIGHLIGHTS**

- 7 Dockzilla Exterior Dock Levelers attached to temporary building
- In-stock product was installed and fully operational in under a week
- Ability to remove and relocate to reuse and save thousands in reclamation costs