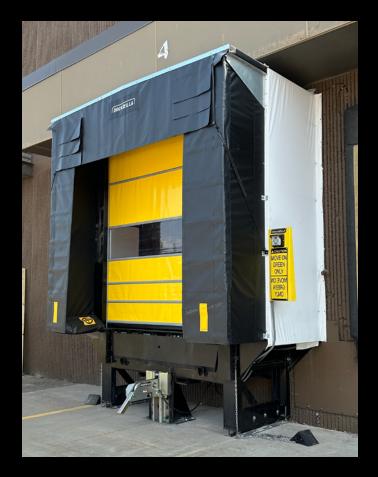

# **EXTERIOR LOADING DOCK LEVELER** WITH DOCK HOUSE ENCLOSURE

#### DOCK HOUSE LEVELERS DRIVE SUSTAINABILITY GOALS & ENERGY SAVINGS

With sustainability at the forefront of their decision-making, a global logistics company employed Dockzilla to install Dock House Exterior Levelers. By attaching levelers to the outside of the facility, they negated energy-zapping air gaps that occur when the building floor is excavated for obsolete pit levelers and allowed their door to close tightly on the concrete floor vs a steel dock plate, resulting in substantial annual energy savings.

#### PROJECT HIGHLIGHTS

- 44 modular Dock House Exterior Levelers attached to leased facility
- ← Anticipated energy savings of ~\$19k annually
- Application-specific sizing for varied vehicle sizes and capacities