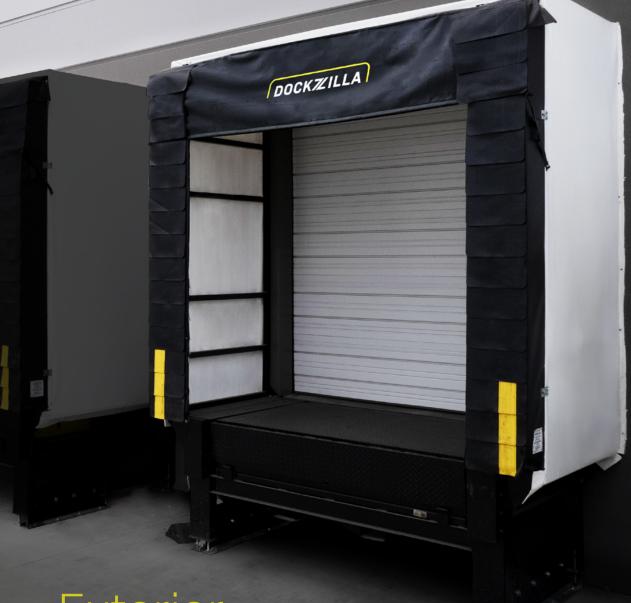

# **EXTERIOR LOADING DOCK LEVELER** WITH DOCK HOUSE ENCLOSURE

Unlike traditional in-floor pit levelers that require extensive time and structural modifications, Dockzilla's exterior loading dock levelers and Dock House exterior leveler are steel structures that are installed on the outside of the building and can easily be detached and relocated.