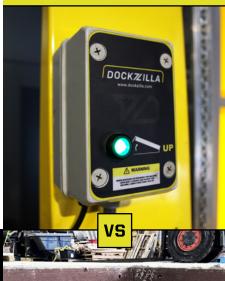

#### **SIMPLE & SAFE OPERATION**

Push button hydraulic dock leveler, easy to clean.