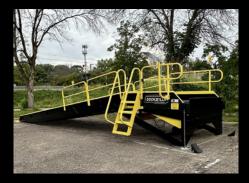

### EXTERIOR LOADING DOCK LEVELER WITH HANDRAILS

# EXTERIOR DOCK LEVELERS DELIVER QUICK INSTALL WITH ABILITY TO RELOCATE

When a carmaker moved into a temporary building during a construction project, they needed levelers ASAP. And they could not wait on the arduous process of digging pits. Since it was a temporary set-up, they also wanted to be able to relocate their new dock levelers when operations were reinstated at their permanent building. Dockzilla's Exterior Dock Levelers were the only solution that could deliver on a fast install and the modularity to repurpose their asset.

#### **PROJECT HIGHLIGHTS**

- 7 Dockzilla Exterior Dock Levelers attached to temporary building
- In-stock product was installed and fully operational in under a week
- Ability to remove and relocate to reuse and save thousands in reclamation costs