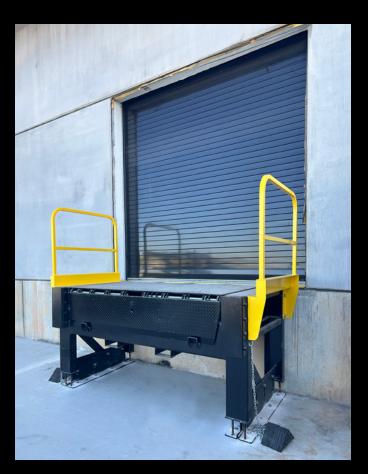

### EXTERIOR LOADING DOCK LEVELER WITH HANDRAILS

Unlike traditional in-floor pit levelers that require extensive time and structural modifications, Dockzilla's exterior loading dock levelers and Dock House exterior leveler are steel structures that are installed on the outside of the building and can easily be detached and relocated.