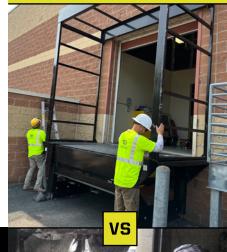

# EXTERIOR DOCK LEVELERS DELIVER QUICK INSTALL WITH ABILITY TO RELOCATE

When a carmaker moved into a temporary building during a construction project, they needed levelers ASAP. And they could not wait on the arduous process of digging pits. Since it was a temporary set-up, they also wanted to be able to relocate their new dock levelers when operations were reinstated at their permanent building. Dockzilla's Exterior Dock Levelers were the only solution that could deliver on a fast install and the modularity to repurpose their asset.

#### **PROJECT HIGHLIGHTS**

- 7 Dockzilla Exterior Dock Levelers attached to temporary building
- In-stock product was installed and fully operational in under a week
- Ability to remove and relocate to reuse and save thousands in reclamation costs