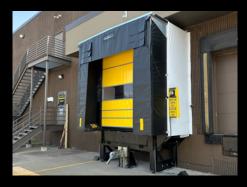

# **EXTERIOR LOADING DOCK LEVELER** WITH DOCK HOUSE ENCLOSURE

#### DOCK HOUSE LEVELERS DRIVE SUSTAINABILITY GOALS & ENERGY SAVINGS

With sustainability at the forefront of their decision-making, a global logistics company employed Dockzilla to install Dock House Exterior Levelers. By attaching levelers to the outside of the facility, they negated energy-zapping air gaps that occur when the building floor is excavated for obsolete pit levelers and allowed their door to close tightly on the concrete floor vs a steel dock plate, resulting in substantial annual energy savings.

#### PROJECT HIGHLIGHTS

- 44 modular Dock House Exterior Levelers attached to leased facility
- ← Anticipated energy savings of ~\$19k annually
- Application-specific sizing for varied vehicle sizes and capacities