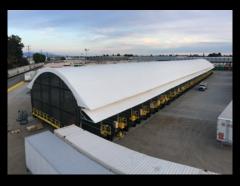

#### DOCK HOUSE LEVELERS DRIVE SUSTAINABILITY GOALS & ENERGY SAVINGS

With sustainability at the forefront of their decision-making, a global logistics company employed Dockzilla to install Dock House Exterior Levelers. By attaching levelers to the outside of the facility, they negated energy-zapping air gaps that occur when the building floor is excavated for obsolete pit levelers and allowed their door to close tightly on the concrete floor vs a steel dock plate, resulting in substantial annual energy savings.

#### PROJECT HIGHLIGHTS

- 44 modular Dock House Exterior Levelers attached to leased facility
- ← Anticipated energy savings of ~\$19k annually
- Application-specific sizing for varied vehicle sizes and capacities