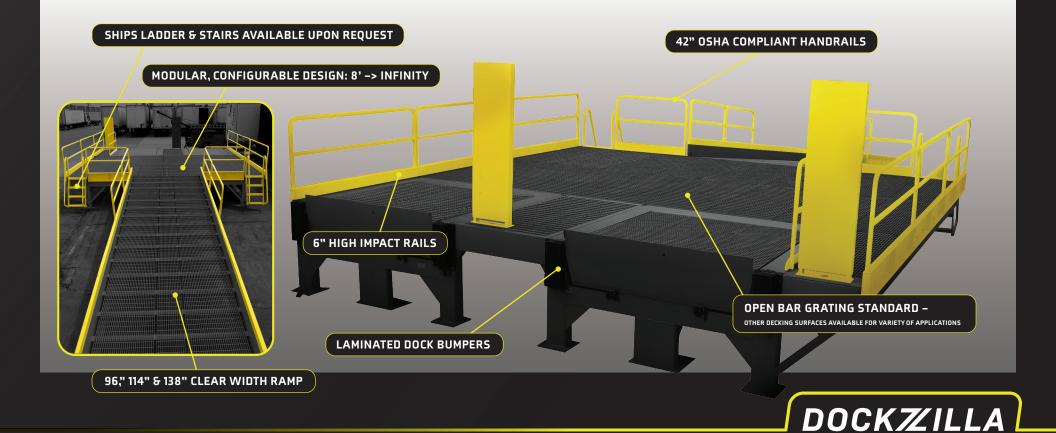

## LOADING DOCK PLATFORM

EASILY STAND-UP FAST TURNAROUND DISTRIBUTION ANYWHERE NEEDED - WITHOUT CONSTRUCTION.

## WHAT'S COOL:

Patented Impact Resistant Design Elevated Dock Height Workspace Staging Space on Loading Deck Freestanding Distribution

## WHY IT'S IMPORTANT:

Absorbs trailer impact forces without skidding out of place

More space for forklifts to offload, sort, & transfer goods

Stage loads instead of going back & forth to building storage

Set up on any property and add docks or reconfigure as needed