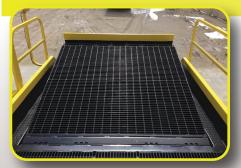

## WHAT'S COOL:

Patented Impact Resistant Design
Push-Button Hydraulic Dock Leveler
Exclusive Cheesegrater® Leveler
Architectural Structure per OSHA/IBC

Cheesegrater® Push-Button Hydraulic Leveler

Optional - Mobile Design with Solid High Capacity Wheels

## WHY IT'S IMPORTANT:

Absorbs trailer impact forces without skidding when trucks back in Only 1 employee needed to operate standard or solar power option Open bar grating sheds snow/ice buildup for forklift tire traction Solid safety legs, handrails, guardrails, tall curbs, restraint option