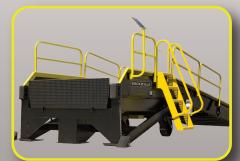

## PORTABLE LOADING DOCK

FREESTANDING MODULAR LOADING DOCK ADDS LOADING CAPACITY ANYWHERE NEEDED

## WHAT'S COOL:

Patented Impact Resistant Design
Push-Button Hydraulic Dock Leveler
Exclusive Cheesegrater® Leveler
Architectural Structure per OSHA/IBC

Cheesegrater® Push-Button Hydraulic Leveler

Optional - Mobile Design with Solid High Capacity Wheels