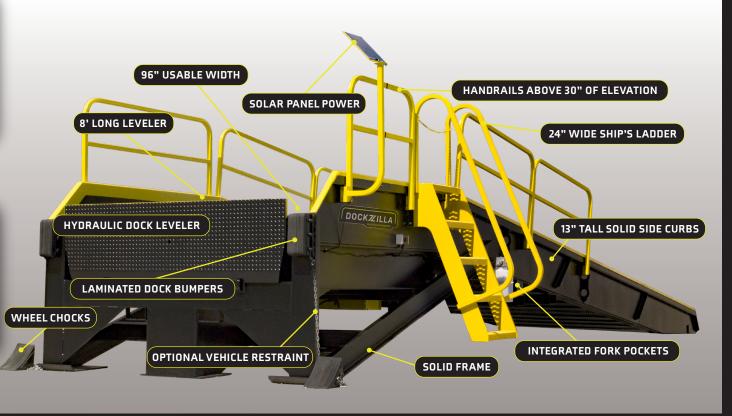

## WHAT'S COOL:

Patented Impact Resistant Design
Push-Button Hydraulic Dock Leveler
Exclusive Cheesegrater® Leveler
Architectural Structure per OSHA/IBC

Cheesegrater® Push-Button Hydraulic Leveler

Optional - Mobile Design with Solid High Capacity Wheels

## WHY IT'S IMPORTANT:

Absorbs trailer impact forces without skidding when trucks back in Only 1 employee needed to operate standard or solar power option Open bar grating sheds snow/ice buildup for forklift tire traction Solid safety legs, handrails, guardrails, tall curbs, restraint option

## WHY IT'S WORTH IT:

Increase employee safety & productivity
Reduce payroll costs & protect employees
Safer and more productive loading ops
Minimize employee & forklift hazards