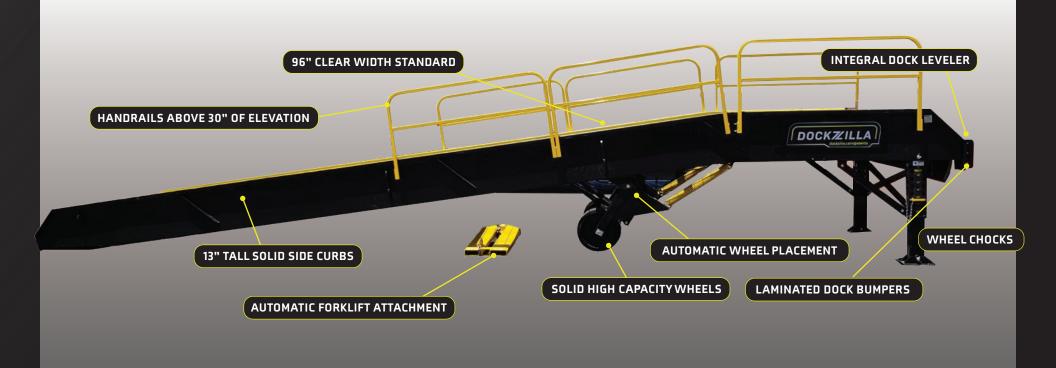

## MOBILE LOADING DOCK

COMBINING MOBILITY WITH THE SAFETY\* AND PRODUCTIVITY FEATURES OF PERMANENT LOADING DOCKS

## WHAT'S COOL:

Patented Kingpin Engagement to Move
Patented Automatic Wheel Placement
Simplified Mobility & Low Maintenance
Architectural Structure per OSHA/IBC

## WHY IT'S IMPORTANT:

Forklift connects kingpin without operator physically involved
Forklift raises ramp to position wheels without employee involved
Solid 20" never-flat wheels ensure no flat tire during loading ops
Patented adjustable-height front legs, handrails, guardrails, tall curbs

## WHY IT'S WORTH IT:

Hands-off engagement protects operator

No strenuous manual pumping needed

Carefree to move & use plus cost-savings

Minimize employee & forklift hazards